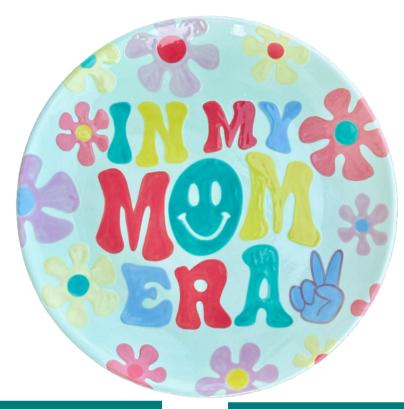

# IN MY MOM ERA PLATE

### INSTRUCTIONS

- 1. Thin down some Gum Drop paint with 60% paint to 40% water. Use a fanbrush to apply two coats of the watered-down paint to the top of the plate.
- 2. Allow the background to dry for a few minutes.
- 3. Apply the NCR pattern of the words to the center of the plate by pressing firmly with a ballpoint pen as you trace over the lines.
- 4. Use the NCR pattern to fill in the remainder of the plate with different-sized flowers, allowing the flowers to go off the edge of the plate.
- 5. Fill in the letters, smiley face, and peace hand with 3 coats of your desired colors using a small brush. We used: Sea Mist, Banana Boat, Coral Reef, and Blue Ice.
- 6. When you fill in the smiley face, leave the eyes and mouth unpainted. They'll show up in the same color as the background of the plate after firing.
- 7. Paint the flowers with three coats of your desired colors, selecting from Chiffon, Lemon Mist, and Carnation. Choosing lighter colors than the letters will help the letters pop.
- 8. Use a detail brush to fill in the centers of the flowers with 3 coats of either Sea Mist, Coral Reef, Banana Boat, or Blue Ice.
- 9. Use a liner brush to outline the peace hand. Select a color that contrasts the color you painted the hand, we use Coral Reef.

### TIPS

- Three coats of paint on the letters and flowers will result in a vibrant solid color.
- If you decide to change up the colors, make sure to paint the background in a light color, the flowers in medium colors, and the letters in darker colors. This will ensure that everything pops.