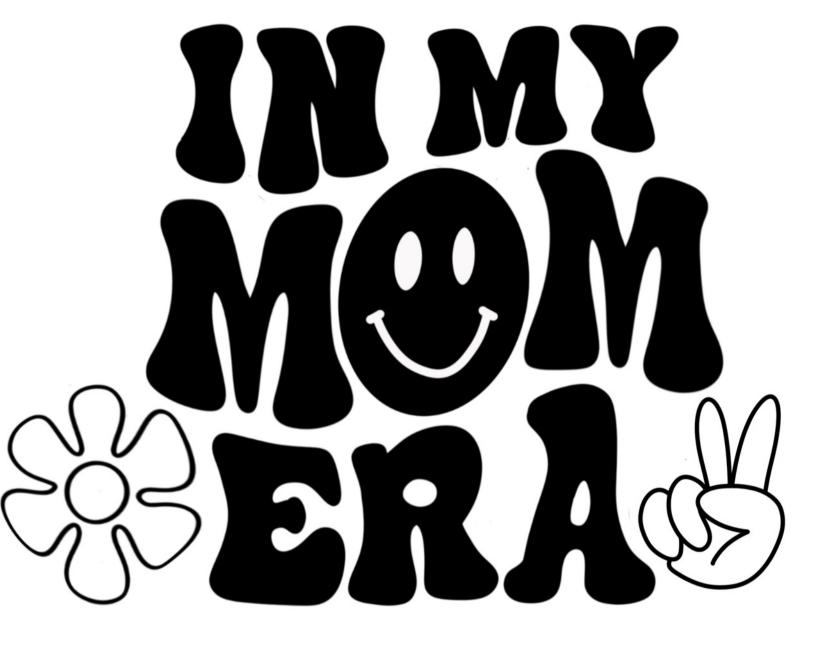

### INSTRUCTIONS

- 1. Thin down some Gum Drop paint with 60% paint to 40% water. Use a fanbrush to apply two coats of the watered-down paint to the top of the plate.
- 2. Allow the background to dry for a few minutes.
- 3. Apply the NCR pattern of the words to the center of the plate by pressing firmly with a ballpoint pen as you trace over the lines.
- 4. Use the NCR pattern to fill in the remainder of the plate with different-sized flowers, allowing the flowers to go off the edge of the plate.
- 5. Fill in the letters, smiley face, and peace hand with 3 coats of your desired colors using a small brush. We used: Sea Mist, Banana Boat, Coral Reef, and Blue Ice.
- 6. When you fill in the smiley face, leave the eyes and mouth unpainted. They'll show up in the same color as the background of the plate after firing.
- 7. Paint the flowers with three coats of your desired colors, selecting from Chiffon, Lemon Mist, and Carnation. Choosing lighter colors than the letters will help the letters pop.
- 8. Use a detail brush to fill in the centers of the flowers with 3 coats of either Sea Mist, Coral Reef, Banana Boat, or Blue Ice.
- 9. Use a liner brush to outline the peace hand. Select a color that contrasts the color you painted the hand, we use Coral Reef.

### TIPS

- Three coats of paint on the letters and flowers will result in a vibrant solid color.
- If you decide to change up the colors, make sure to paint the background in a light color, the flowers in medium colors, and the letters in darker colors. This will ensure that everything pops.